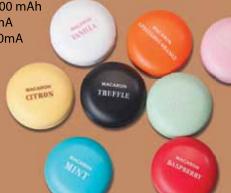

## Macaron Charger - Lifesaver To Your Dying Phone

Specifications

- Lithium ion battery –1200 mAh
- Input Voltage 5V 500mA
- Output Voltage 5V 500mA
- Size: 52x28 mm
- · Weight: 42 g

"Double-Decker" cookie portable charger