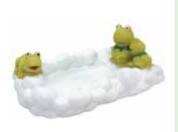

#### **Vinyl Frog Family Soap Dish**

This friendly frog soap dish, item D15-HA0165-F02 measures approximately 16.2 cm (L)  $\times$  10 cm (W)  $\times$  5.9 cm (H) a must for the children to keep their soap in.