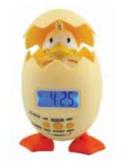

#### **Poppy Duck, Alarm, Clock and Timer**

Poppy Duck is a charming but quite practical alarm clock and timer. When the alarm goes off the shell opens and Poppy emerges. To silence the alarm gently press the top of the egg shell closed. Press any of the buttons to activate the backlighting on the display. Powered by three AAA batteries.