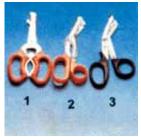

#### **Household Scissors**

The illustration shows a range of scissors. Designs are varied to suite the job in hand. They are available in colours such as Pink, Purple, Yellow and Orange etc. The scissors can be supplied with round ends or sharp.