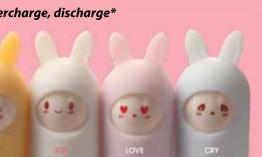

### **Charming Bunny Power Stick**

Different "Color Sleeves" and Different "Facial Expression" for personalization You cannot avoid to miss this gift companion.....

#### **Specifications**

- Battery: Rechargeable Lithium ion 18650, 2200 mAh
- No. of charging cycles: ~ 500 times
- Output: 5V 1A
- Input: 5V 1A
- Charging time (USB 3.0): ~2.5 hours
- Size : Φ35 x 109 mm
- · Weight: 80 g

Protection: Short circuit, overcharge, discharge\*