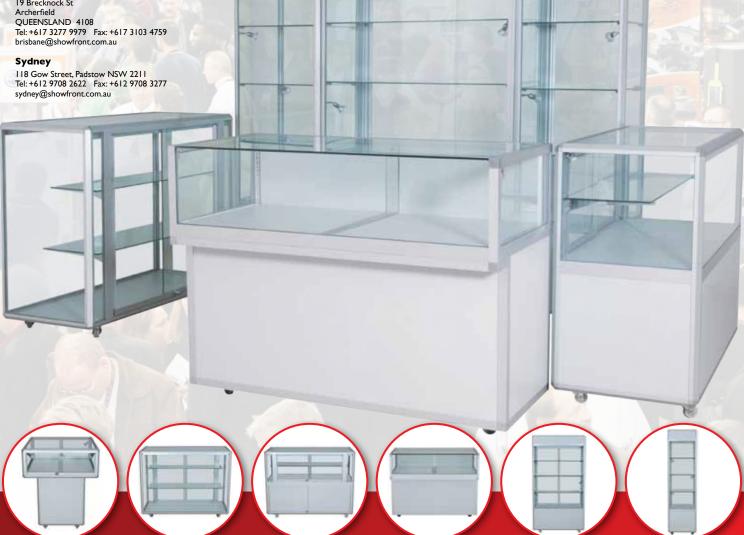

#### **Showcases**

The perfect platform to display your products.

Showfront showcases are stylish, functional, and are the perfect platform on which to build your display. Whether you are in retail, exhibiting at a trade expo, an office or a home collector, we understand that your merchandise or collection is important to you.

#### SHOWFRONT

#### Also available for Hire

We help you maximise the visual impact of your display-increasing your sales and brand awareness.

Showfront offers an exciting range of products for hire. Whether for a trade show, a retail environment, or your business premises, our products are designed to ensure your display is noticed and highlights your merchandise.