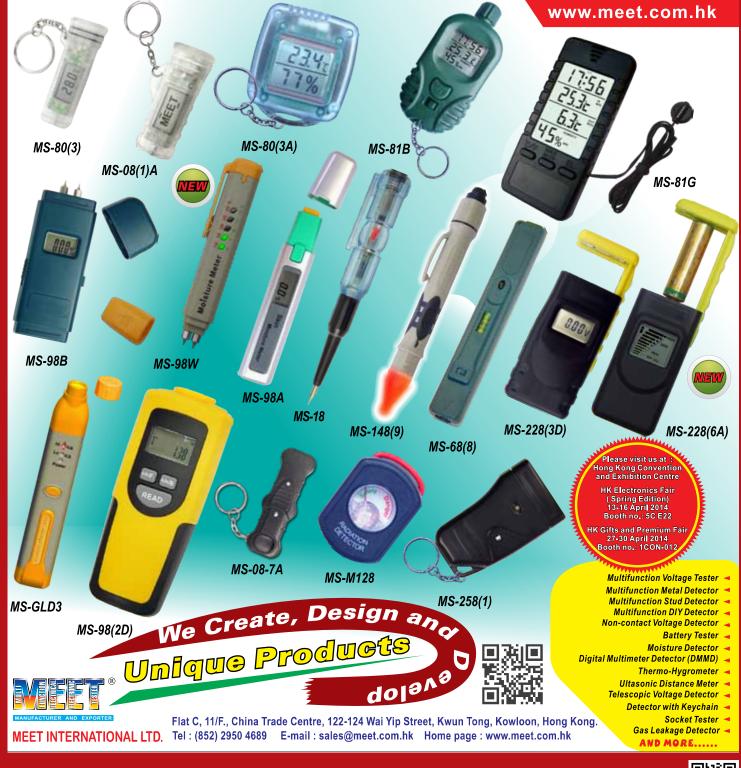

#### **Solar Powered Multi Function Tester**

The tester illustrated, model MS-48(3), is capable of indicating via contact or non contact AC voltages, it can be used to check continuity and whilst being solar powered it is possible to fit an LR44 cell for extensive use in a dark environment.

For further details please contact:

#### Meet International Ltd.

E-mail: sales@meet.com.hk

http://www.etradechannel.net/show/florndecor