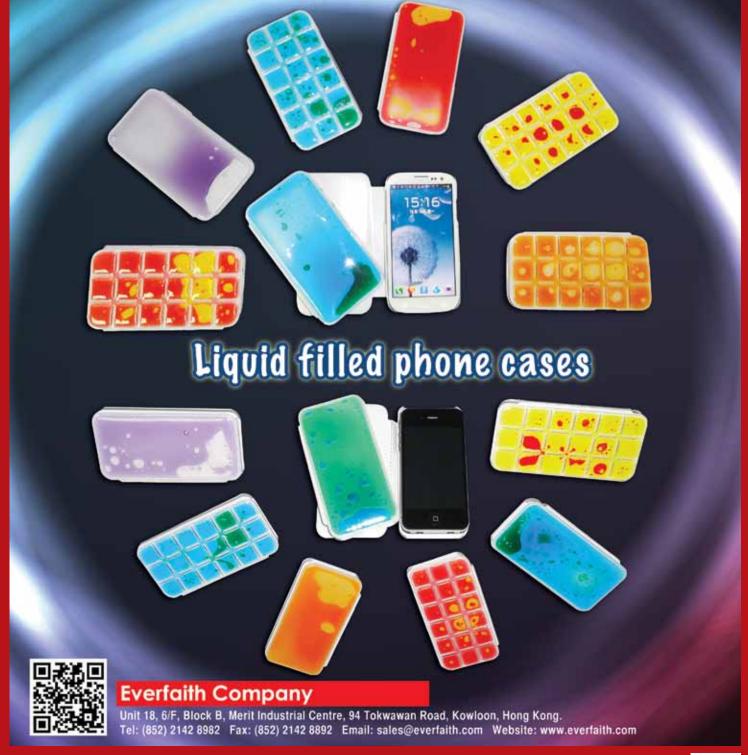

#### **Aqua Phone Cases**

Illustrated are some of the phone cases supplied by the makers, Their range is called "Aqua Feel" and gives a pleasant sensation when handling.

For further details please contact:

#### **Everfaith Company**

E-mail: sales@everfaith.com

http://etradechannel.net/show/everfaith